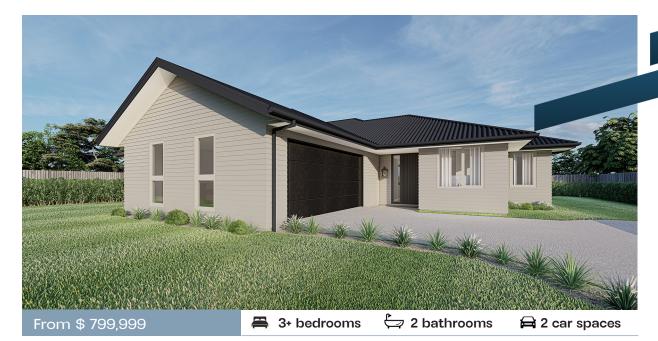

## Lot 2, 91 Churcher Street, Feilding, Manawatu

Set in one of Feilding's most sought-after areas, this new subdivision allows you and your family to enjoy the relaxed outlook of rural life without the maintenance. Situated close to Feilding High School and surrounding primary schools, running errands in town is a small feat around pick-up and drop offs. And when the working day is done, return home to premium finishes such as stone benchtops, a tiled bathroom and ensuite, and Smeg cooking appliances. Featuring three bedrooms, plus a dedicated study, you can work from home with ease. Speak to Glen today about getting your new home underway.

## House & Land Package

| Living / Lounge Areas | 52.4m <sup>2</sup> / 21.5m <sup>2</sup> |
|-----------------------|-----------------------------------------|
| Garage Area           | 39.6m²                                  |
| Total Floor Area      | 240m²                                   |
| Home Width            | 17.7m                                   |
| Home Length           | 18.5m                                   |
| Land Area             | 626m²                                   |