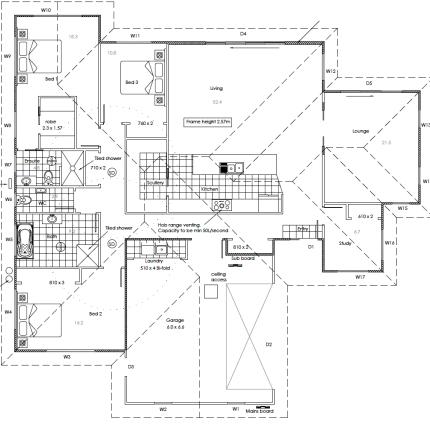

## House & Land Package

| Living / Lounge Areas | 52.4m <sup>2</sup> / 21.5m <sup>2</sup> |
|-----------------------|-----------------------------------------|
| Garage Area           | 39.6m²                                  |
| Total Floor Area      | 240m²                                   |
| Home Width            | 17.7m                                   |
| Home Length           | 18.5m                                   |
| Land Area             | 626m²                                   |

All drawings, layouts and area calculations are indicative only and are subject to approval by the relevant authorities and alternations due to design development. Drawings may show features which may not be included in the standard plan or price. Hill Construction will confirm standard fearures and discuss your ideas.