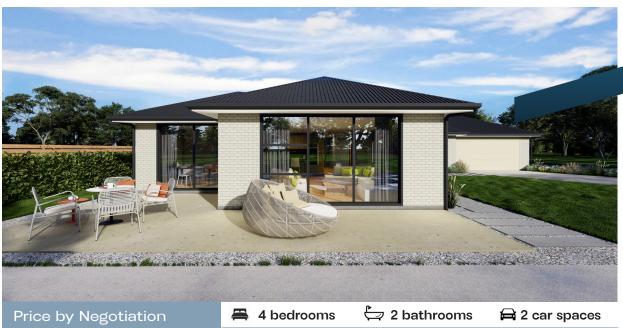

## Lot 7, 97C Churcher Street, Feilding, Manawatu

Set in one of Feilding's most sought-after areas, this new subdivision allows you and your family to enjoy the relaxed outlook of rural life without the maintenance. Situated close to Feilding High School and surrounding primary schools, running errands in town is a small feat around pick-up and drop offs. And when the working day is done, return home to premium finishes such as stone benchtops, a tiled bathroom and ensuite, and Smeg cooking appliances. Fancy working from home? Convert one of the four bedrooms into a study with ease. Speak to Glen today about getting your new home underway.

Price by Negotiation

A bedrooms

rightarrow 2 bathrooms rightarrow 2 car spaces