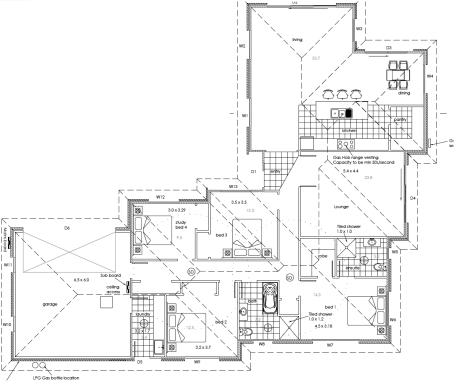

## House & Land Package

| Living / Lounge Areas | 42.7m <sup>2</sup> / 23.8m <sup>2</sup> |
|-----------------------|-----------------------------------------|
| Garage Area           | 39m²                                    |
| Total Floor Area      | 236.6m <sup>2</sup>                     |
| Home Width            | 21.4m                                   |
| Home Length           | 18.4m                                   |
| Land Area             | 680m²                                   |

## House & Land Package

| Living / Lounge Areas | 42.7m <sup>2</sup> / 23.8m <sup>2</sup> |
|-----------------------|-----------------------------------------|
| Garage Area           | 39m²                                    |
| Total Floor Area      | 236.6m <sup>2</sup>                     |
| Home Width            | 21.4m                                   |
| Home Length           | 18.4m                                   |
| Land Area             | 680m <sup>2</sup>                       |